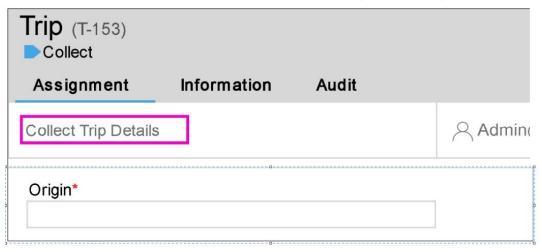

Answer: B

2. Where does the label "CollectTrip Details" come from? (Choose One)

- A. It is set on the assignment shape of the flow
- B. It is the name of the flow action rule
- C. It is the flow action's short description
- D. It is the section rule's short description

Answer: A

- 3. You want to ensure that the martial status property is set to one of three values. Married. Single, or Divorced. Which method should you use to accomplish this? (Choose One)
- A. Add them in table values on the property definition
- B. Create a new validate rule to test on those values using if conditions
- C. Reference a new Edit Input rule on the property definition
- D. Use an Edit Validate on the property definition to validate against these values