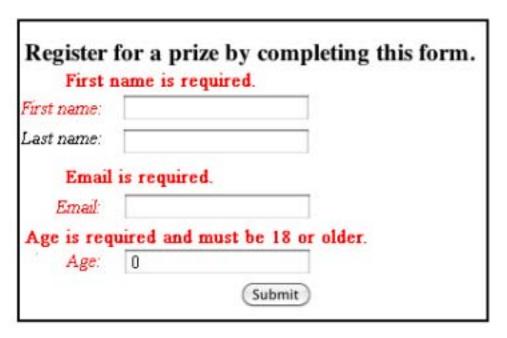

Answer: B

4. There is a requirement to display red colored text for the labels of mandatory fields in section shown below. Which of the following options are valid choices to implement this behavior? (Choose One)

- A. Create a new formal for the label control in the skin rule and reference it in the section
- B. Create a custom style for the skin rule and reference it in the Read-Write cell of the label
- C. Configure the label cell using the inline style editor Embed a custom
- D. CSS in the harness rule and reference it in the Read-Write cell of the label

Answer: B

- 5. The localization wizard is used to create a Spanish user interface of a Pega 7 application that was originally built in English. How would Spanish operators typically be designated to use this new User Interface? {Choose One}
- A. Based on an attribute read in from an LDAP directory
- B. With a setting in their corresponding operator instance
- C. Based on the Access Group they belong to
- D. Based on the language settings of their browser