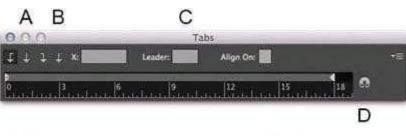

You want to set up tabular content as shown.

Which option will let you align the fractions to the slash?

A. A

B. B

C. C

D. D