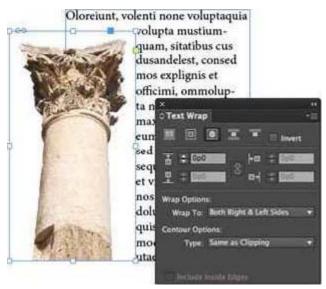

#### D. Video **Answer:** A

5.Click the Exhibit tab to see the exhibit.

You want to wrap text around the irregular outline of this transparent Photoshop PSD image.

In the Text Wrap panel, which option will wrap text around the shape most efficiently?

- A. Set the Contour Options Type pop-up menu to Alpha Channel
- B. Set the Wrap To pop-up menu to Image
- C. Set the Contour Options Type pop-up menu to Graphics Frame
- D. Enable the Include Inside Edges checkbox