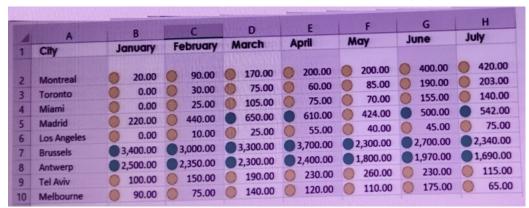

## **QUESTION & ANSWER**

Exam : 70-779

Title : Analyzing and Visualizing

Data with Microsoft Excel

Version: DEMO

1. Your company has sales offices in several cities.

You create a table that represents the amount of sales in each city by month as shown in the exhibit.

|    | A           | В        | C        | D        | E        | F             | G                   | H                 |
|----|-------------|----------|----------|----------|----------|---------------|---------------------|-------------------|
| 1  | City        | January  | February | March    | April    | May           | June                | July              |
| 2  | Montreal    | 20.00    | 90.00    | 170.00   | 200.00   | 0 200.00      | 0 400.00            | 420.00            |
| 3  | Toronto     | 0.00     | 30.00    | 75.00    | 60.00    | 85.00         | 190.00              | <b>(3)</b> 203.00 |
| 4  | Miami       | 0.00     | 25.00    | 0 105.00 | 75.00    | 0 70.00       | <b>155.00</b>       | 140.00            |
| 5  | Madrid      | 220.00   | 440.00   | 650.00   | 610.00   | <b>424.00</b> | 500.00              | 6 542.00          |
| 6  | Los Angeles | 0.00     | 0 10.00  | 0 25.00  | 55.00    | 0 40.00       | <b>(1)</b> 45.00    | () 75.00          |
| 7  | Brussels    | 3,400.00 | 3,000.00 | 3,300.00 | 3,700.00 | 2,300.00      | 2,700.00            | 0 2,340.00        |
| 8  | Antwerp     | 2,500.00 | 2,350.00 | 2,300.00 | 2,400.00 | 1,800.00      | 1,970.00            | 1,690.00          |
| 9  | Tel Aviv    | 0 100.00 | 150.00   | 90.00    | 230.00   | 0 260.00      | <b>(III)</b> 230.00 | 115.00            |
| 10 | Melbourne   | 90.00    | 75.00    | 140.00   | 120.00   | 110.00        | 0 175.00            | 65.00             |

You need to ensure that all values lower than 250 display a red icon. The solution must ensure that all values greater than 500 display a green icon.

Solution: You create a measure, and then define a target value.

Does this meet the goal?

A. Yes B. No

Answer: B

2.Note: This question is part of a series of questions that present the same scenario. Each question in the series contains a unique solution that might meet the stated goals. Some question sets might have more than one correct solution, while others might not have a correct solution.